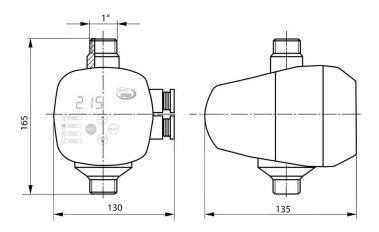

## **HYDRO-TECH WITH CABLING**

| Power input:        | 2200 W |
|---------------------|--------|
| Voltage:            | 230 V  |
| Weight:             | kg     |
| Cable length:       | m      |
| Connection:         | 1"     |
| Max. temperature:   | 60 °C  |
| Max. over pressure: | 10 bar |