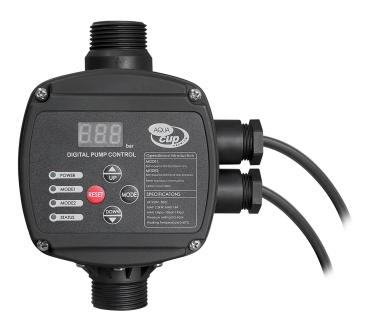

## **HYDRO-TECH WITH CABLING**

Electronic intelligent control device. This device serves as a control for surface and submersible pumps up to 2.2 kW and can be installed as a hydrostatic pump (MODE1) or as a water tank with a pressure vessel (MODE2).

## **Technical parameters**

MODE 1 (hydrostat mode): • automatic start and stop of the pump • start pressure setting from 0.5 to 6 bar • stop of the pump when running dry • automatic restart after the water source is restored in time intervals • when the el. The pump will start automatically when the power supply is restored. energy • overpressure protection - pump stops automatically when pressure exceeds 9.8 bar • high-precision pressure sensor with real-time LED display • manual restart

## **HYDRO-TECH WITH CABLING**

| Power input:        | 2200 W |
|---------------------|--------|
| Voltage:            | 230 V  |
| Weight:             | kg     |
| Cable length:       | m      |
| Connection:         | 1"     |
| Max. temperature:   | 60 °C  |
| Max. over pressure: | 10 bar |