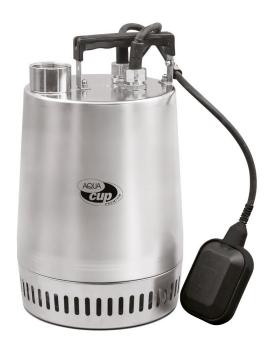

All-stainless steel drainage pump with direct discharge for pumping dirty water from excavations, pits and the like. Improved pump resistance to abrasive materials with solids up to 10 mm, eg sand, slag, ash, etc. BEST INOX pumps belong to the AQUACUP PREMIUM range, are made of the best and most suitable certified materials and are designed for continuous operation.

## Construction characteristic

- pump body, shaft and AISI 304 stainless steel impeller
- double mechanical seal in oil chamber (carbon / ceramic, silicon / silicon)

## Motor

- protection IP 68
- insulation class B
- single phase version with permanently built-in condenser
- thermal protection in the motor winding
- flexicable 10 m H07RNF
- version with float switch