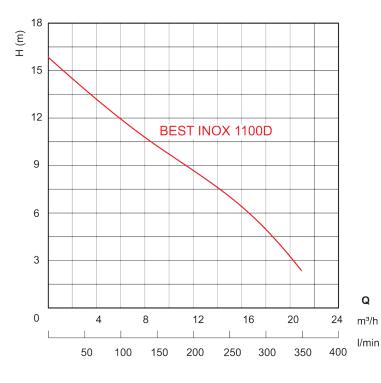

## **Usage**

- type of liquid: dirty water with solid impurities up to 10 mm
- max. pumped liquid temperature 40°C
- head height: 16m

## **Aplikace**

- pumping of polluted water from sumps, pools, cellars, tanks
- irrigation

| Туре:             | BEST INNOX 1100 D |
|-------------------|-------------------|
| Power input:      | 1100 W            |
| Q max:            | 21000 l/h         |
| Head hight:       | 16 m              |
| Voltage:          | 230 V             |
| Weight:           | 18 kg             |
| Cable length:     | 10 m              |
| Connection:       | 6/4"              |
| Max. temperature: | 40 °C             |
|                   |                   |