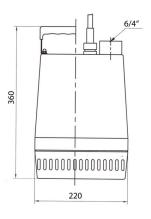

## **Aplikace**

- pumping of polluted water from sumps, pools, cellars, tanks
- irrigation

| Туре:             | BEST INNOX 1100 D |
|-------------------|-------------------|
| Power input:      | 1100 W            |
| Q max:            | 21000 l/h         |
| Head hight:       | 16 m              |
| Voltage:          | 230 V             |
| Weight:           | 18 kg             |
| Cable length:     | 10 m              |
| Connection:       | 6/4"              |
| Max. temperature: | 40 °C             |
|                   |                   |