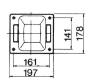

## **Accessory**

- VULCANO nozzle: three adjustable streams
- GAISER nozzle: one adjustable spring with foaming effect
- BELL nozzle: adjustable bell tower

| Туре:           | VERSAILLES 350/12 |
|-----------------|-------------------|
| Power input:    | 800 W             |
| Q max:          | 19200 l/h         |
| Head hight:     | 11 m              |
| Voltage:        | 230 V             |
| Weight:         | 9,3 kg            |
| Cable length:   | 10 m              |
| A dimensions:   | 285 mm            |
| B dimensions:   | 372 mm            |
| C dimensions:   | 620 mm            |
| DNM dimensions: | 1 1/4"            |