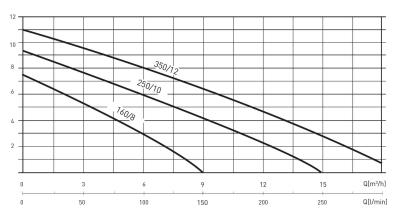

## **Accessory**

- VULCANO nozzle: three adjustable streams
- GAISER nozzle: one adjustable spring with foaming effect
- BELL nozzle: adjustable bell tower

| Туре:           | VERSAILLES 350/12 |
|-----------------|-------------------|
| Power input:    | 800 W             |
| Q max:          | 19200 l/h         |
| Head hight:     | 11 m              |
| Voltage:        | 230 V             |
| Weight:         | 9,3 kg            |
| Cable length:   | 10 m              |
| A dimensions:   | 285 mm            |
| B dimensions:   | 372 mm            |
| C dimensions:   | 620 mm            |
| DNM dimensions: | 1 1/4"            |