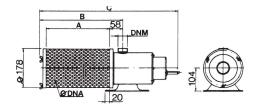

## **Accessory**

- VULCANO nozzle: three adjustable streams
- GAISER nozzle: one adjustable spring with foaming effect
- BELL nozzle: adjustable bell tower

| Туре:           | VERSAILLES 350/12 |
|-----------------|-------------------|
| Power input:    | 800 W             |
| Q max:          | 19200 l/h         |
| Head hight:     | 11 m              |
| Voltage:        | 230 V             |
| Weight:         | 9,3 kg            |
| Cable length:   | 10 m              |
| A dimensions:   | 285 mm            |
| B dimensions:   | 372 mm            |
| C dimensions:   | 620 mm            |
| DNM dimensions: | 1 1/4"            |