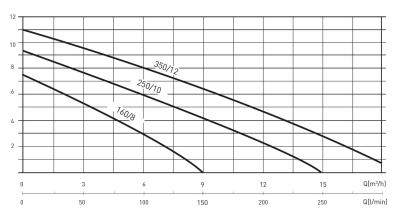

## **Accessory**

- VULCANO nozzle: three adjustable streams
- GAISER nozzle: one adjustable spring with foaming effect
- BELL nozzle: adjustable bell tower

| Туре:           | VERSAILLES 160/8 |
|-----------------|------------------|
| Power input:    | 370 W            |
| Q max:          | 9 000 l/h        |
| Head hight:     | 7.5 m            |
| Voltage:        | 230 V            |
| Weight:         | 7 kg             |
| Cable length:   | 10 m             |
| A dimensions:   | 144 mm           |
| B dimensions:   | 231 mm           |
| C dimensions:   | 425 mm           |
| DNM dimensions: | 1 1/4"           |