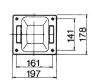

## **Accessory**

- VULCANO nozzle: three adjustable streams
- GAISER nozzle: one adjustable spring with foaming effect
- BELL nozzle: adjustable bell tower

| Туре:           | VERSAILLES 160/8 |
|-----------------|------------------|
| Power input:    | 370 W            |
| Q max:          | 9 000 l/h        |
| Head hight:     | 7.5 m            |
| Voltage:        | 230 V            |
| Weight:         | 7 kg             |
| Cable length:   | 10 m             |
| A dimensions:   | 144 mm           |
| B dimensions:   | 231 mm           |
| C dimensions:   | 425 mm           |
| DNM dimensions: | 1 1/4"           |