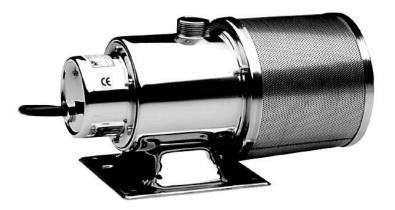

#### **Construction characteristic**

- AISI 304 suction strainer
- pump foot of stainless steel AISI 304
- pump body of stainless steel AISI 304
- Stainless steel impellers of AISI 304
- power cable 10 m H07RN-F with plug
- double seal
- Stainless steel motor shaft AISI 316 with ceramic insert at wear point

### Motor

- dry-run motor with stainless steel body
- degree of protection IP 68
- insulation class F
- single phase version with built-in condenser and thermo protection in motor winding
- the electrical installation chamber is completely insulated
- self-lubricating bearing
- speed 2850 rpm
- designed for continuous operation

### **Usage**

- type of liquid: pure water without solid bodies
- max. pumped liquid temperature 40°C
- max. immersion 7 m
- maximum particle size 1.5 mm
- we recommend installing a sponge filter for ideal pump operation