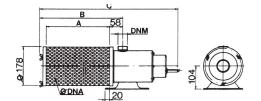

## **Accessory**

- VULCANO nozzle: three adjustable streams
- GAISER nozzle: one adjustable spring with foaming effect
- BELL nozzle: adjustable bell tower

| Туре:           | VERSAILLES 160/8 |
|-----------------|------------------|
| Power input:    | 370 W            |
| Q max:          | 9 000 l/h        |
| Head hight:     | 7.5 m            |
| Voltage:        | 230 V            |
| Weight:         | 7 kg             |
| Cable length:   | 10 m             |
| A dimensions:   | 144 mm           |
| B dimensions:   | 231 mm           |
| C dimensions:   | 425 mm           |
| DNM dimensions: | 1 1/4"           |