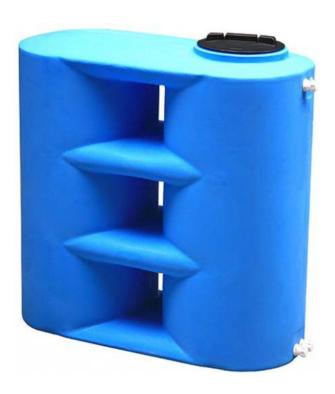

## SURFACE TANKS SHELVES N 500

The tanks are suitable as containers for clean or service water under atmospheric pressure. They are lightweight, storable and easy to handle.

## **Construction characteristic**

- made of high-density non-toxic linear polyethylene
- have a monolithic construction without critical points

## **Usage**

are suitable as reservoirs of pure or service water under atmospheric pressure

## **Technical parameters**

- are resistant to UV radiation, algae formation, temperature fluctuations, impact and chemicals
- resistant to temperatures up to 60°C
- they can be easily cleaned with conventional cleaning agents
- they are light, storable and easy to handle