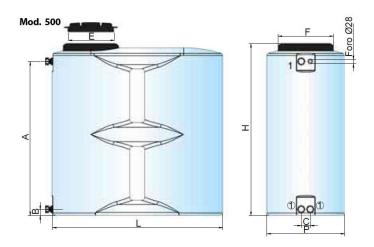

| Type:                  | N 500   |
|------------------------|---------|
| P dimensions:          | 520 mm  |
| L dimensions - lenght: | 1140 mm |
| H dimensions - height: | 1150 mm |
| W dimensions - width:  | 520 mm  |
| A dimensions:          | 1030 mm |
| B dimensions:          | 40 mm   |
| C dimensions:          | 60 mm   |
| E dimensions:          | 310 mm  |
| F dimensions:          | 370 mm  |
| Inlet connection:      | 1"      |
| Tank volume:           | 500 I   |
| Inlet size:            | 310 mm  |