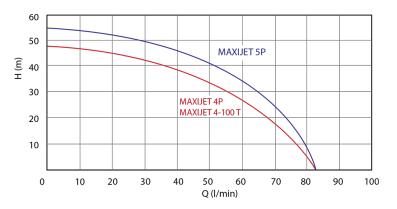

#### Aplikace

- pressure devices
- Booster setst
- irrigation
- car washes

| Туре:               | 4-100 T  |
|---------------------|----------|
| Power input:        | 1100 W   |
| Q max:              | 6000 l/h |
| Head hight:         | 48 m     |
| Voltage:            | 400 V    |
| Weight:             | 14 kg    |
| A dimensions:       | 420 mm   |
| B dimensions:       | 210 mm   |
| C dimensions:       | 160 mm   |
| D dimensions:       | 180 mm   |
| E dimensions:       | 175 mm   |
| DNA dimensions:     | 1" F     |
| DNM dimensions:     | 1" F     |
| Max. temperature:   | 40 °C    |
| Suction height:     | 7 m      |
| Max. over pressure: | 6 bar    |
|                     |          |