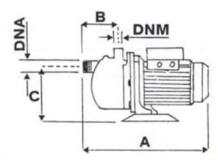

#### Aplikace

- pressure devices
- Booster setst
- irrigation
- car washes

| Туре:               | 4-100 T  |
|---------------------|----------|
| Power input:        | 1100 W   |
| Q max:              | 6000 l/h |
| Head hight:         | 48 m     |
| Voltage:            | 400 V    |
| Weight:             | 14 kg    |
| A dimensions:       | 420 mm   |
| B dimensions:       | 210 mm   |
| C dimensions:       | 160 mm   |
| D dimensions:       | 180 mm   |
| E dimensions:       | 175 mm   |
| DNA dimensions:     | 1" F     |
| DNM dimensions:     | 1" F     |
| Max. temperature:   | 40 °C    |
| Suction height:     | 7 m      |
| Max. over pressure: | 6 bar    |
|                     |          |