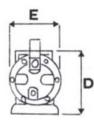

#### Aplikace

- pressure devices
- Booster setst
- irrigation
- car washes

| Туре:               | 4-100 T  |
|---------------------|----------|
| Power input:        | 1100 W   |
| Q max:              | 6000 l/h |
| Head hight:         | 48 m     |
| Voltage:            | 400 V    |
| Weight:             | 14 kg    |
| A dimensions:       | 420 mm   |
| B dimensions:       | 210 mm   |
| C dimensions:       | 160 mm   |
| D dimensions:       | 180 mm   |
| E dimensions:       | 175 mm   |
| DNA dimensions:     | 1" F     |
| DNM dimensions:     | 1" F     |
| Max. temperature:   | 40 °C    |
| Suction height:     | 7 m      |
| Max. over pressure: | 6 bar    |
|                     |          |