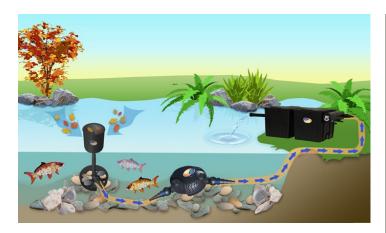

A power saving range of high performance pumps, an interesting design, articulated connection and range of use make the pump the right choice for your pond. Installation is possible directly into the ornamental pond (as a submerged) in conjunction with both the filter and the skimmer at the same time. A large suction area guarantees the proper operation of the filtration, skimmer, stream or water cascade. With a UV lamp and properly selected filtration, the CARETA pump ensures that the pond is always clear.

## **Usage**

- type of liquid: slightly polluted water
- max. pumped liquid temperature 35°C
- max. height 7 m
- max. flow 19 000 l/h
- By turning the valve, the pump is ready for both the filter and the skimmer at the same time.