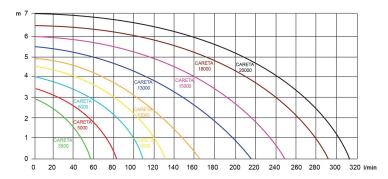

## **Usage**

- type of liquid: slightly polluted water
- max. pumped liquid temperature 35°C
- max. height 7 m
- max. flow 19 000 l/h
- By turning the valve, the pump is ready for both the filter and the skimmer at the same time.

## **Aplikace**

- garden ponds
- do angličtiny češtiny němčiny water oxidation
- pump for filtrations

| Туре:                  | 20000       |
|------------------------|-------------|
| Power input:           | 200 W       |
| Q max:                 | 19000 l/h   |
| Head hight:            | 7 m         |
| Voltage:               | 230 V       |
| Weight:                | 7 kg        |
| L dimensions - lenght: | 350 mm      |
| W dimensions - width:  | 310 mm      |
| DNA dimensions:        | 1" - 1 1/2" |
| Max. temperature:      | 35 °C       |