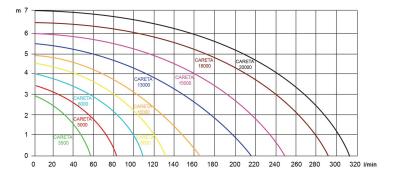

# Usage

- type of liquid: slightly polluted water
- max. pumped liquid temperature 35°C
- max. height 7 m
- max. flow 19 000 l/h
- By turning the valve, the pump is ready for both the filter and the skimmer at the same time.

#### **Aplikace**

- garden ponds
- do angličtiny češtiny němčiny water oxidation
- pump for filtrations

| Туре:                  | 18000       |
|------------------------|-------------|
| Power input:           | 170 W       |
| Q max:                 | 17500 l/h   |
| Head hight:            | 6.5 m       |
| Voltage:               | 230 V       |
| Weight:                | 6,5 kg      |
| L dimensions - lenght: | 350 mm      |
| W dimensions - width:  | 310 mm      |
| DNA dimensions:        | 1" - 1 1/2" |
| Max. temperature:      | 35 °C       |