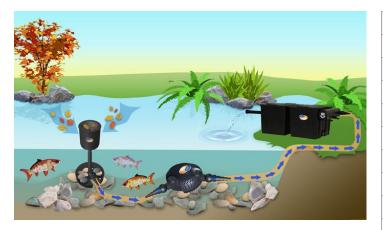

# **CARETA 18000**

A power saving range of high performance pumps, an interesting design, articulated connection and range of use make the pump the right choice for your pond. Installation is possible directly into the ornamental pond (as a submerged) in conjunction with both the filter and the skimmer at the same time. A large suction area guarantees the proper operation of the filtration, skimmer, stream or water cascade. With a UV lamp and properly selected filtration, the CARETA pump ensures that the pond is always clear.

# Usage

- type of liquid: slightly polluted water
- max. pumped liquid temperature 35°C
- max. height 7 m
- max. flow 19 000 l/h
- By turning the valve, the pump is ready for both the filter and the skimmer at the same time.