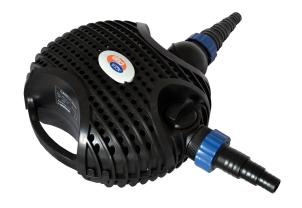

A power saving range of high performance pumps, an interesting design, articulated connection and range of use make the pump the right choice for your pond. Installation is possible directly into the ornamental pond (as a submerged) in conjunction with both the filter and the skimmer at the same time. A large suction area guarantees the proper operation of the filtration, skimmer, stream or water cascade. With a UV lamp and properly selected filtration, the CARETA pump ensures that the pond is always clear.

## **Construction characteristic**

- technopolymer pump body
- plastic impeller
- removable filter cover

## **Motor**

- degree of protection IP 68
- speed 2850 rpm
- 10 m connecting cable