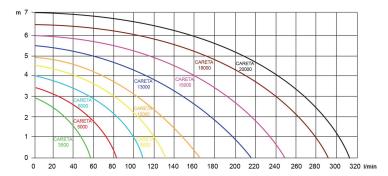

## **Usage**

- type of liquid: slightly polluted water
- max. pumped liquid temperature 35°C
- max. height 7 m
- max. flow 19 000 l/h
- By turning the valve, the pump is ready for both the filter and the skimmer at the same time.

## **Aplikace**

- garden ponds
- do angličtiny češtiny němčiny water oxidation
- pump for filtrations

| Туре:                  | 15000       |
|------------------------|-------------|
| Power input:           | 135 W       |
| Q max:                 | 15 000 l/h  |
| Head hight:            | 6 m         |
| Voltage:               | 230 V       |
| Weight:                | 6 kg        |
| L dimensions - lenght: | 350 mm      |
| W dimensions - width:  | 310 mm      |
| DNA dimensions:        | 1" - 1 1/2" |
| Max. temperature:      | 35 °C       |