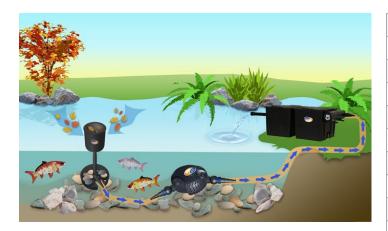

A power saving range of high performance pumps, an interesting design, articulated connection and range of use make the pump the right choice for your pond. Installation is possible directly into the ornamental pond (as a submerged) in conjunction with both the filter and the skimmer at the same time. A large suction area guarantees the proper operation of the filtration, skimmer, stream or water cascade. With a UV lamp and properly selected filtration, the CARETA pump ensures that the pond is always clear.

## **Usage**

- type of liquid: slightly polluted water
- max. pumped liquid temperature 35°C
- max. height 7 m
- max. flow 19 000 l/h
- By turning the valve, the pump is ready for both the filter and the skimmer at the same time.

## **Aplikace**

- garden ponds
- do angličtiny češtiny němčiny water oxidation
- pump for filtrations

| Туре:                  | 15000       |
|------------------------|-------------|
| Power input:           | 135 W       |
| Q max:                 | 15 000 l/h  |
| Head hight:            | 6 m         |
| Voltage:               | 230 V       |
| Weight:                | 6 kg        |
| L dimensions - lenght: | 350 mm      |
| W dimensions - width:  | 310 mm      |
| DNA dimensions:        | 1" - 1 1/2" |
| Max. temperature:      | 35 °C       |