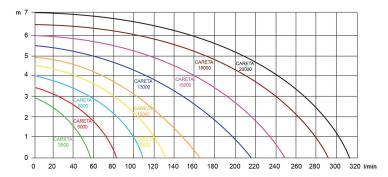

## **Usage**

- type of liquid: slightly polluted water
- max. pumped liquid temperature 35°C
- max. height 7 m
- max. flow 19 000 l/h
- By turning the valve, the pump is ready for both the filter and the skimmer at the same time.

## **Aplikace**

- garden ponds
- do angličtiny češtiny němčiny water oxidation
- pump for filtrations

| Туре:                  | 13000       |
|------------------------|-------------|
| Power input:           | 110 W       |
| Q max:                 | 13000 l/h   |
| Head hight:            | 5.5 m       |
| Voltage:               | 230 V       |
| Weight:                | 5,8 kg      |
| L dimensions - lenght: | 350 mm      |
| W dimensions - width:  | 310 mm      |
| DNA dimensions:        | 1" - 1 1/2" |
| Max. temperature:      | 35 °C       |