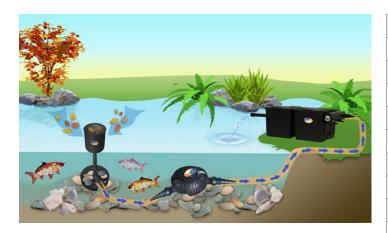

A power saving range of high performance pumps, an interesting design, articulated connection and range of use make the pump the right choice for your pond. Installation is possible directly into the ornamental pond (as a submerged) in conjunction with both the filter and the skimmer at the same time. A large suction area guarantees the proper operation of the filtration, skimmer, stream or water cascade. With a UV lamp and properly selected filtration, the CARETA pump ensures that the pond is always clear.

## **Usage**

- type of liquid: slightly polluted water
- max. pumped liquid temperature 35°C
- max. height 7 m
- max. flow 19 000 l/h
- By turning the valve, the pump is ready for both the filter and the skimmer at the same time.