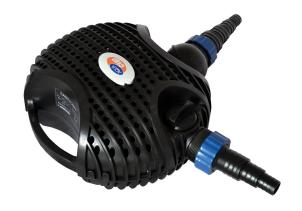

A power saving range of high performance pumps, an interesting design, articulated connection and range of use make the pump the right choice for your pond. Installation is possible directly into the ornamental pond (as a submerged) in conjunction with both the filter and the skimmer at the same time. A large suction area guarantees the proper operation of the filtration, skimmer, stream or water cascade. With a UV lamp and properly selected filtration, the CARETA pump ensures that the pond is always clear.

## **Construction characteristic**

- technopolymer pump body
- plastic impeller
- removable filter cover

## **Motor**

- degree of protection IP 68
- speed 2850 rpm
- 10 m connecting cable