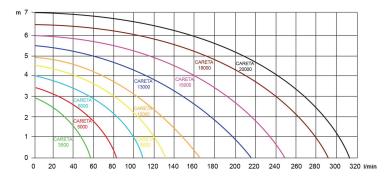

## **Usage**

- type of liquid: slightly polluted water
- max. pumped liquid temperature 35°C
- max. height 7 m
- max. flow 19 000 l/h
- By turning the valve, the pump is ready for both the filter and the skimmer at the same time.

## **Aplikace**

- garden ponds
- do angličtiny češtiny němčiny water oxidation
- pump for filtrations

| Туре:                  | 3500 l/h    |
|------------------------|-------------|
| Power input:           | 25 W        |
| Q max:                 | 3500 l/h    |
| Head hight:            | 3 m         |
| Voltage:               | 230 V       |
| Weight:                | 4 kg        |
| L dimensions - lenght: | 350 mm      |
| W dimensions - width:  | 310 mm      |
| DNA dimensions:        | 1" - 1 1/2" |
| Max. temperature:      | 35 °C       |
| Plaxi temperature.     |             |