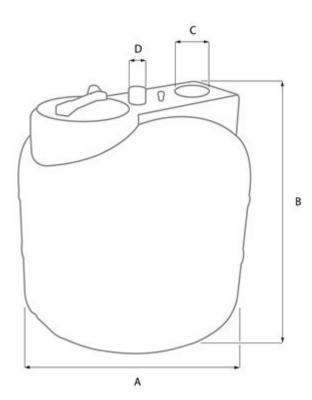

## SUMOBOX 500/BEST INOX 1500

Automatic transfer pump for sewage and waste water, equipped with a BESTINOX 1500 double-sealing stainless steel pump.

| Туре:             | SUMOBOX 500/Best Inox 1500 |
|-------------------|----------------------------|
| Power input:      | 1500 W                     |
| Q max:            | 500 l/h                    |
| Head hight:       | 14.5 m                     |
| Voltage:          | 230 V                      |
| A dimensions:     | 970 mm                     |
| B dimensions:     | 880 mm                     |
| C dimensions:     | 110 mm                     |
| D dimensions:     | 2" mm                      |
| Connection:       | 2"                         |
| Max. temperature: | 40 °C                      |
| Tank volume:      | 500                        |