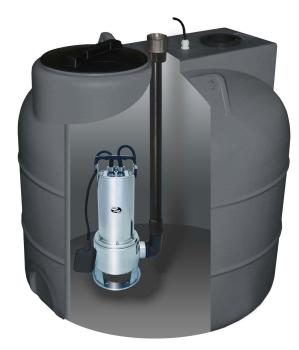

## SUMOBOX 500/BEST INOX 1500

Automatic transfer pump for sewage and waste water, equipped with a BESTINOX 1500 double-sealing stainless steel pump.

| Туре:             | SUMOBOX 500/Best Inox 1500 |
|-------------------|----------------------------|
| Power input:      | 1500 W                     |
| Q max:            | 500 l/h                    |
| Head hight:       | 14.5 m                     |
| Voltage:          | 230 V                      |
| A dimensions:     | 970 mm                     |
| B dimensions:     | 880 mm                     |
| C dimensions:     | 110 mm                     |
| D dimensions:     | 2" mm                      |
| Connection:       | 2"                         |
| Max. temperature: | 40 °C                      |
| Tank volume:      | 500                        |