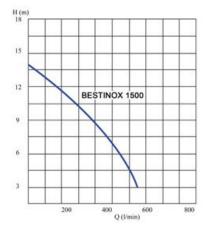

## SUMOBOX 500/BEST INOX 1500

Automatic transfer pump for sewage and waste water, equipped with a BESTINOX 1500 double-sealing stainless steel pump.

| Туре:             | SUMOBOX 500/Best Inox 1500 |
|-------------------|----------------------------|
| Power input:      | 1500 W                     |
| Q max:            | 500 l/h                    |
| Head hight:       | 14.5 m                     |
| Voltage:          | 230 V                      |
| A dimensions:     | 970 mm                     |
| B dimensions:     | 880 mm                     |
| C dimensions:     | 110 mm                     |
| D dimensions:     | 2" mm                      |
| Connection:       | 2"                         |
| Max. temperature: | 40 °C                      |
| Tank volume:      | 500                        |