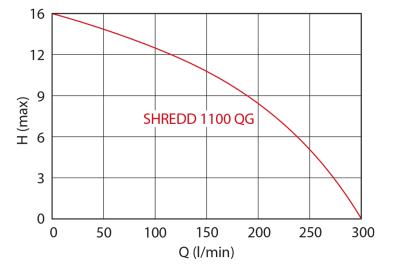

| Туре:             | SUMOBOX 500/Shredd |
|-------------------|--------------------|
| Power input:      | 1100 W             |
| Q max:            | 18 000 l/h         |
| Head hight:       | 16 m               |
| Voltage:          | 230 V              |
| Cable length:     | 10 m               |
| A dimensions:     | 970 mm             |
| B dimensions:     | 880 mm             |
| C dimensions:     | 110 mm             |
| D dimensions:     | 2" mm              |
| Connection:       | 2"                 |
| Max. temperature: | 40 °C              |
| Tank volume:      | 500                |