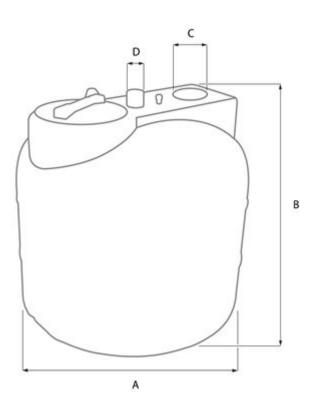

| Туре:             | SUMOBOX 500/Shredd |
|-------------------|--------------------|
| Power input:      | 1100 W             |
| Q max:            | 18 000 l/h         |
| Head hight:       | 16 m               |
| Voltage:          | 230 V              |
| Cable length:     | 10 m               |
| A dimensions:     | 970 mm             |
| B dimensions:     | 880 mm             |
| C dimensions:     | 110 mm             |
| D dimensions:     | 2" mm              |
| Connection:       | 2"                 |
| Max. temperature: | 40 °C              |
| Tank volume:      | 500                |