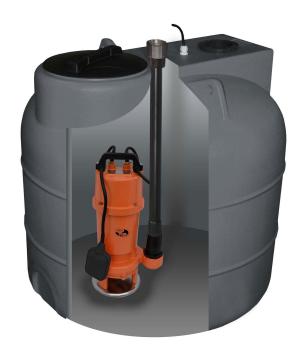

Automatic transfer box suitable for sewage and waste water, equipped with a SHREDD pump with a robust cutting device.

## **Construction characteristic**

- polyethylene stainless steel anti-corrosion tank 500 l
- plastic lid with thread for easy access to the pump
- simple dismantling of the pump from the box
- the box is fully equipped including electric wiring

## **Pump SHREDD**

- motor type 230 V
- degree of protection IP 68
- insulation class B
- speed 2800 rpm
- floating switch
- pump body made of high quality cast iron GG 20
- wheel and crusher of cast iron ZG 40 Cr
- Stainless steel shaft 2 Cr13
- double mechanical seal
- designed for continuous operation
- 10 m connecting cable (H07RNF)