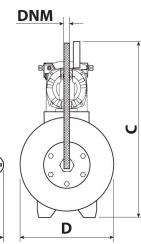

#### Aplikace

- small pressure devices
- Booster setst
- irrigation

| Туре:               | 24          |
|---------------------|-------------|
| Power input:        | 1100 W      |
| Q max:              | 6000 l/h    |
| Head hight:         | 48 m        |
| Voltage:            | 230 V       |
| Weight:             | 20 kg       |
| A dimensions:       | 560 mm      |
| B dimensions:       | 420 mm      |
| C dimensions:       | 550 mm      |
| D dimensions:       | 280 mm      |
| DNA dimensions:     | 1"          |
| DNM dimensions:     | 1"          |
| Max. temperature:   | 40 °C       |
| ON/OFF Pressure:    | 2 - 3,5 bar |
| Tank volume:        | 24          |
| Suction height:     | 7 m         |
| Max. over pressure: | 6 bar       |