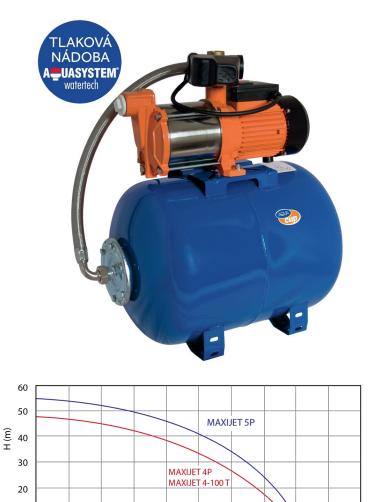

10

0

10

20

30

40

50

Q (l/min)

60

70

80

90

100

## **FULL CONTROL MAXI 24**

### Booster sets with a multistage pump suitable for pumping clean water without solid admixtures.



# Construction characteristic

- stainless steel pump body
- suction and discharge parts made of cast iron
- distributor wheels made of technopolymer
- technopolymer impeller
- Stainless steel shaft
- a mechanical seal made of graphite and a counterflange made of ceramics
- pressure vessel 24-100 lt
- pressure vessel bag of rubber

#### Motor

- closed, chilled outside
- IPX4 protection
- insulation class F
- single phase version with permanently built-in condenser
- thermal protection in the motor winding
- speed 2850 rpm
- flexicable 1,5 m

#### Usage

- type of liquid: pure water without solid additives and abrasive material
- max. pumped liquid temperature 40°C
- max. suction height with 7 m backflow valve
- max. working pressure 6 bar

#### Aplikace

- small pressure devices
- Boost