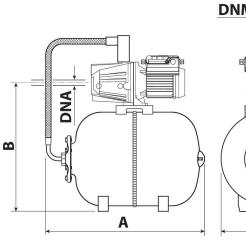

#### Aplikace

- small pressure devices
- Booster setst
- irrigation

| Туре:               | 24          |
|---------------------|-------------|
| Power input:        | 1100 W      |
| Q max:              | 6000 l/h    |
| Head hight:         | 48 m        |
| Voltage:            | 230 V       |
| Weight:             | 20 kg       |
| A dimensions:       | 560 mm      |
| B dimensions:       | 420 mm      |
| C dimensions:       | 550 mm      |
| D dimensions:       | 280 mm      |
| DNA dimensions:     | 1"          |
| DNM dimensions:     | 1"          |
| Max. temperature:   | 40 °C       |
| ON/OFF Pressure:    | 2 - 3,5 bar |
| Tank volume:        | 24          |
| Suction height:     | 7 m         |
| Max. over pressure: | 6 bar       |