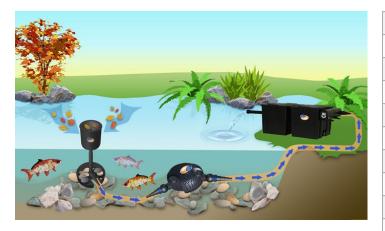

# **CARETA 10000**

A power saving range of high performance pumps, an interesting design, articulated connection and range of use make the pump the right choice for your pond. Installation is possible directly into the ornamental pond (as a submerged) in conjunction with both the filter and the skimmer at the same time. A large suction area guarantees the proper operation of the filtration, skimmer, stream or water cascade. With a UV lamp and properly selected filtration, the CARETA pump ensures that the pond is always clear.

## Usage

- type of liquid: slightly polluted water
- max. pumped liquid temperature 35°C
- max. height 7 m
- max. flow 19 000 l/h
- By turning the valve, the pump is ready for both the filter and the skimmer at the same time.