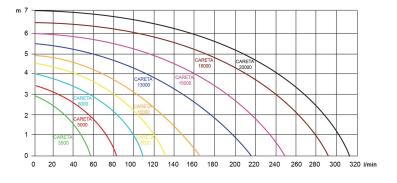

## Usage

- type of liquid: slightly polluted water
- max. pumped liquid temperature 35°C
- max. height 7 m
- max. flow 19 000 l/h
- By turning the valve, the pump is ready for both the filter and the skimmer at the same time.

#### **Aplikace**

- garden ponds
- do angličtiny češtiny němčiny water oxidation
- pump for filtrations

| Туре:                  | 10000       |
|------------------------|-------------|
| Power input:           | 85 W        |
| Q max:                 | 10000 l/h   |
| Head hight:            | 5 m         |
| Voltage:               | 230 V       |
| Weight:                | 5,5 kg      |
| L dimensions - lenght: | 350 mm      |
| H dimensions - height: | 160 mm      |
| W dimensions - width:  | 310 mm      |
| DNA dimensions:        | 1" - 1 1/2" |
| Max. temperature:      | 35 °C       |