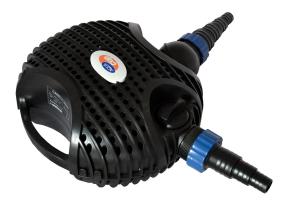

# **CARETA 10000**

A power saving range of high performance pumps, an interesting design, articulated connection and range of use make the pump the right choice for your pond. Installation is possible directly into the ornamental pond (as a submerged) in conjunction with both the filter and the skimmer at the same time. A large suction area guarantees the proper operation of the filtration, skimmer, stream or water cascade. With a UV lamp and properly selected filtration, the CARETA pump ensures that the pond is always clear.

# **Construction characteristic**

- technopolymer pump body
- plastic impeller
- removable filter cover

### Motor

- degree of protection IP 68
- speed 2850 rpm
- 10 m connecting cable