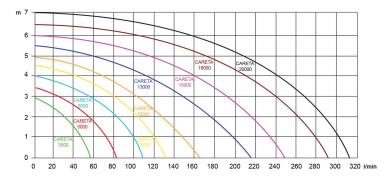

## **Usage**

- type of liquid: slightly polluted water
- max. pumped liquid temperature 35°C
- max. height 7 m
- max. flow 19 000 l/h
- By turning the valve, the pump is ready for both the filter and the skimmer at the same time.

## **Aplikace**

- garden ponds
- do angličtiny češtiny němčiny water oxidation
- pump for filtrations

| Туре:                  | 8000        |
|------------------------|-------------|
| Power input:           | 70 W        |
| Q max:                 | 8000 l/h    |
| Head hight:            | 4.5 m       |
| Voltage:               | 230 V       |
| Weight:                | 5 kg        |
| L dimensions - lenght: | 350 mm      |
| H dimensions - height: | 160 mm      |
| W dimensions - width:  | 310 mm      |
| DNA dimensions:        | 1" - 1 1/2" |
| Max. temperature:      | 35 °C       |