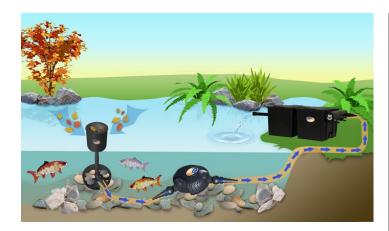

A power saving range of high performance pumps, an interesting design, articulated connection and range of use make the pump the right choice for your pond. Installation is possible directly into the ornamental pond (as a submerged) in conjunction with both the filter and the skimmer at the same time. A large suction area guarantees the proper operation of the filtration, skimmer, stream or water cascade. With a UV lamp and properly selected filtration, the CARETA pump ensures that the pond is always clear.

## **Usage**

- type of liquid: slightly polluted water
- max. pumped liquid temperature 35°C
- max. height 7 m
- max. flow 19 000 l/h
- By turning the valve, the pump is ready for both the filter and the skimmer at the same time.