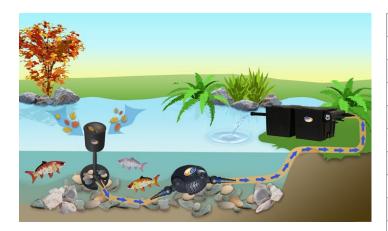

A power saving range of high performance pumps, an interesting design, articulated connection and range of use make the pump the right choice for your pond. Installation is possible directly into the ornamental pond (as a submerged) in conjunction with both the filter and the skimmer at the same time. A large suction area guarantees the proper operation of the filtration, skimmer, stream or water cascade. With a UV lamp and properly selected filtration, the CARETA pump ensures that the pond is always clear.

## **Usage**

- type of liquid: slightly polluted water
- max. pumped liquid temperature 35°C
- max. height 7 m
- max. flow 19 000 l/h
- By turning the valve, the pump is ready for both the filter and the skimmer at the same time.