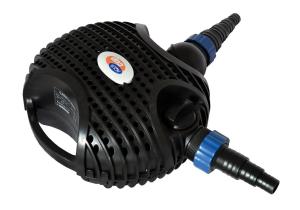

A power saving range of high performance pumps, an interesting design, articulated connection and range of use make the pump the right choice for your pond. Installation is possible directly into the ornamental pond (as a submerged) in conjunction with both the filter and the skimmer at the same time. A large suction area guarantees the proper operation of the filtration, skimmer, stream or water cascade. With a UV lamp and properly selected filtration, the CARETA pump ensures that the pond is always clear.

## **Construction characteristic**

- technopolymer pump body
- plastic impeller
- removable filter cover

## **Motor**

- degree of protection IP 68
- speed 2850 rpm
- 10 m connecting cable