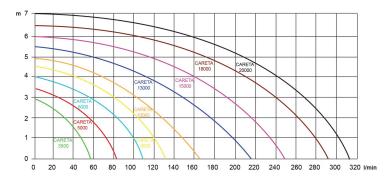

## **Usage**

- type of liquid: slightly polluted water
- max. pumped liquid temperature 35°C
- max. height 7 m
- max. flow 19 000 l/h
- By turning the valve, the pump is ready for both the filter and the skimmer at the same time.

## **Aplikace**

- garden ponds
- do angličtiny češtiny němčiny water oxidation
- pump for filtrations

| Туре:                  | 6000        |
|------------------------|-------------|
| Power input:           | 50 W        |
| Q max:                 | 6500 l/h    |
| Head hight:            | 4 m         |
| Voltage:               | 230 V       |
| Weight:                | 4,5 kg      |
| L dimensions - lenght: | 350 mm      |
| H dimensions - height: | 160 mm      |
| W dimensions - width:  | 310 mm      |
| DNA dimensions:        | 1" - 1 1/2" |
| Max. temperature:      | 35 °C       |
|                        |             |