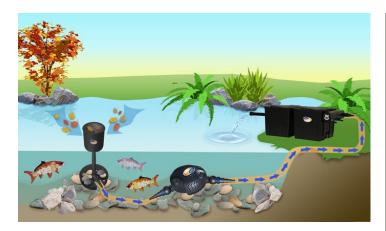

A power saving range of high performance pumps, an interesting design, articulated connection and range of use make the pump the right choice for your pond. Installation is possible directly into the ornamental pond (as a submerged) in conjunction with both the filter and the skimmer at the same time. A large suction area guarantees the proper operation of the filtration, skimmer, stream or water cascade. With a UV lamp and properly selected filtration, the CARETA pump ensures that the pond is always clear.

## **Usage**

- type of liquid: slightly polluted water
- max. pumped liquid temperature 35°C
- max. height 7 m
- max. flow 19 000 l/h
- By turning the valve, the pump is ready for both the filter and the skimmer at the same time.