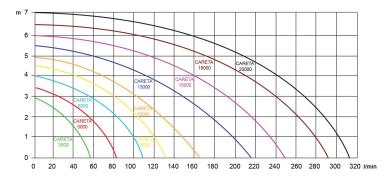

## **Usage**

- type of liquid: slightly polluted water
- max. pumped liquid temperature 35°C
- max. height 7 m
- max. flow 19 000 l/h
- By turning the valve, the pump is ready for both the filter and the skimmer at the same time.

## **Aplikace**

- garden ponds
- do angličtiny češtiny němčiny water oxidation
- pump for filtrations

| Type:                  | 5000 (4500) |
|------------------------|-------------|
| Power input:           | 40 W        |
| Q max:                 | 4500 l/h    |
| Head hight:            | 3.5 m       |
| Voltage:               | 230 V       |
| Weight:                | 4,5 kg      |
| L dimensions - lenght: | 350 mm      |
| H dimensions - height: | 160 mm      |
| W dimensions - width:  | 310 mm      |
| DNA dimensions:        | 1" - 1 1/2" |
| Max. temperature:      | 35 °C       |