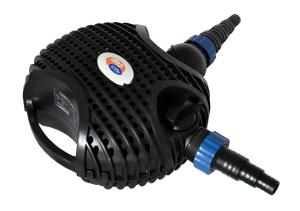

A power saving range of high performance pumps, an interesting design, articulated connection and range of use make the pump the right choice for your pond. Installation is possible directly into the ornamental pond (as a submerged) in conjunction with both the filter and the skimmer at the same time. A large suction area guarantees the proper operation of the filtration, skimmer, stream or water cascade. With a UV lamp and properly selected filtration, the CARETA pump ensures that the pond is always clear.

## **Construction characteristic**

- technopolymer pump body
- plastic impeller
- removable filter cover

## **Motor**

- degree of protection IP 68
- speed 2850 rpm
- 10 m connecting cable