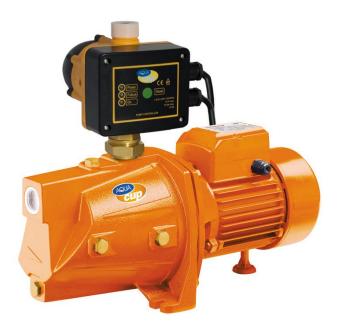

# **HYDROCONTROL A-JET 750 BSS**

Booster sets are suitable for pumping clean water without solid impurities and abrasive material..

#### **Construction characteristic**

- cast iron pump body
- brass impeller
- Stainless steel shaft
- a mechanical seal made of graphite and a counterflange made of ceramics
- electronic hydrostat

#### **Motor**

- closed, chilled outside
- IPX4 protection
- insulation class F
- single phase version with permanently built-in condenser
- thermal protection in the motor winding
- speed 2850 rpm
- flexicable 1,5 m

### **Usage**

- type of liquid: pure water without solid additives and abrasive material
- max. pumped liquid temperature 40°C
- max. working pressure 10 bar
- for pumps up to 1,1 kW
- switching pressure 2.2 bar
- max. suction height with 7 m backflow valve

# **HYDROCONTROL A-JET 750 BSS**

| Type:         750 Bss           Power input:         750 W           Q max:         3600 l/h           Head hight:         56 m           Voltage:         230 V           Weight:         16,5 kg           Cable length:         1.5 m           A dimensions:         420 mm           B dimensions:         mm           C dimensions:         325 mm |
|-----------------------------------------------------------------------------------------------------------------------------------------------------------------------------------------------------------------------------------------------------------------------------------------------------------------------------------------------------------|
| Q max:3600 l/hHead hight:56 mVoltage:230 VWeight:16,5 kgCable length:1.5 mA dimensions:420 mmB dimensions:mmC dimensions:125 mm                                                                                                                                                                                                                           |
| Head hight:56 mVoltage:230 VWeight:16,5 kgCable length:1.5 mA dimensions:420 mmB dimensions:mmC dimensions:125 mm                                                                                                                                                                                                                                         |
| Voltage:230 VWeight:16,5 kgCable length:1.5 mA dimensions:420 mmB dimensions:mmC dimensions:125 mm                                                                                                                                                                                                                                                        |
| Weight:16,5 kgCable length:1.5 mA dimensions:420 mmB dimensions:mmC dimensions:125 mm                                                                                                                                                                                                                                                                     |
| Cable length:1.5 mA dimensions:420 mmB dimensions:mmC dimensions:125 mm                                                                                                                                                                                                                                                                                   |
| A dimensions: 420 mm  B dimensions: mm  C dimensions: 125 mm                                                                                                                                                                                                                                                                                              |
| B dimensions: mm C dimensions: 125 mm                                                                                                                                                                                                                                                                                                                     |
| C dimensions: 125 mm                                                                                                                                                                                                                                                                                                                                      |
|                                                                                                                                                                                                                                                                                                                                                           |
| <b>D dimensions:</b> 325 mm                                                                                                                                                                                                                                                                                                                               |
|                                                                                                                                                                                                                                                                                                                                                           |
| DNA dimensions: 1"                                                                                                                                                                                                                                                                                                                                        |
| DNM dimensions: 1"                                                                                                                                                                                                                                                                                                                                        |
| Max. temperature: 40 °C                                                                                                                                                                                                                                                                                                                                   |
| Suction height: 8 m                                                                                                                                                                                                                                                                                                                                       |
| Max. over pressure: 10 bar                                                                                                                                                                                                                                                                                                                                |