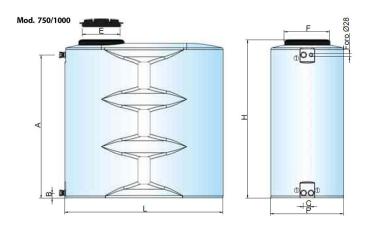

# **SURFACE TANKS SHELVES N 1000**

| Туре:                  | N 1000  |
|------------------------|---------|
| P dimensions:          | 655 mm  |
| L dimensions - lenght: | 1410 mm |
| H dimensions - height: | 1415 mm |
| W dimensions - width:  | 655 mm  |
| A dimensions:          | 1275 mm |
| B dimensions:          | 40 mm   |
| C dimensions:          | 60 mm   |
| E dimensions:          | 310 mm  |
| F dimensions:          | 370 mm  |
| Tank volume:           | 1000    |
| Inlet size:            | 310 mm  |