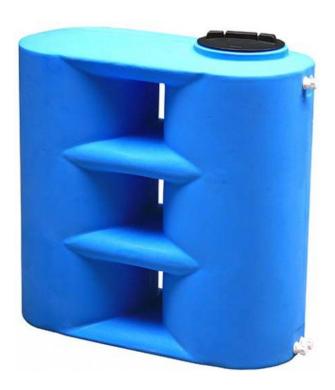

## SURFACE TANKS SHELVES N 1000

The tanks are suitable as containers for clean or service water under atmospheric pressure. They are lightweight, storable and easy to handle.

#### **Construction characteristic**

- made of high-density non-toxic linear polyethylene
- have a monolithic construction without critical points

#### **Usage**

are suitable as reservoirs of pure or service water under atmospheric pressure

### **Technical parameters**

- are resistant to UV radiation, algae formation, temperature fluctuations, impact and chemicals
- resistant to temperatures up to 60°C
- they can be easily cleaned with conventional cleaning agents
- they are light, storable and easy to handle