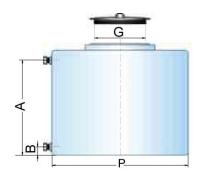

| Type:                  | K 500   |
|------------------------|---------|
| P dimensions:          | 1040 mm |
| G dimensions:          | 310 mm  |
| L dimensions - lenght: | 1040 mm |
| H dimensions - height: | 690 mm  |
| W dimensions - width:  | 780 mm  |
| A dimensions:          | 570 mm  |
| B dimensions:          | 50 mm   |
| E dimensions:          | 640 mm  |
| F dimensions:          | 410 mm  |
| Inlet connection:      | 1"      |
| Tank volume:           | 500 I   |
| Inlet size:            | 310 mm  |