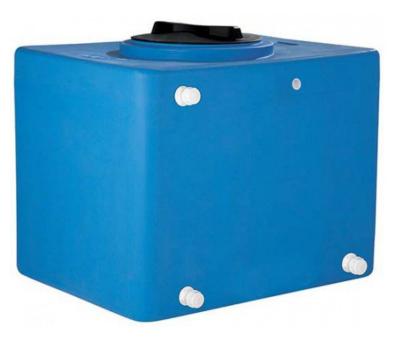

## **SURFACE TANKS CUBIC K 500**

The tanks are suitable as containers for clean or service water under atmospheric pressure. They are lightweight, storable and easy to handle.

## **Usage**

are suitable as reservoirs of pure or service water under atmospheric pressure

## **Technical parameters**

- are resistant to UV radiation, algae formation, temperature fluctuations, impact and chemicals
- resistant to temperatures up to 60°C
- they can be easily cleaned with conventional cleaning agents
- they are light, storable and easy to handle