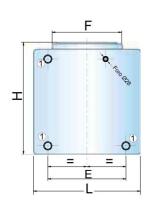

| Type:                  | K 500   |
|------------------------|---------|
| P dimensions:          | 1040 mm |
| G dimensions:          | 310 mm  |
| L dimensions - lenght: | 1040 mm |
| H dimensions - height: | 690 mm  |
| W dimensions - width:  | 780 mm  |
| A dimensions:          | 570 mm  |
| B dimensions:          | 50 mm   |
| E dimensions:          | 640 mm  |
| F dimensions:          | 410 mm  |
| Inlet connection:      | 1"      |
| Tank volume:           | 500 I   |
| Inlet size:            | 310 mm  |