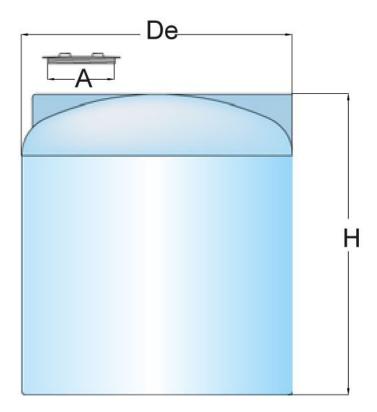

| _                      |         |
|------------------------|---------|
| Type:                  | P 1500  |
| Diameter:              | 1240 mm |
| H dimensions - height: | 1400 mm |
| De:                    | 1240 mm |
| A dimensions:          | 405 mm  |
| Tank volume:           | 1500    |
| Inlet size:            | 405 mm  |