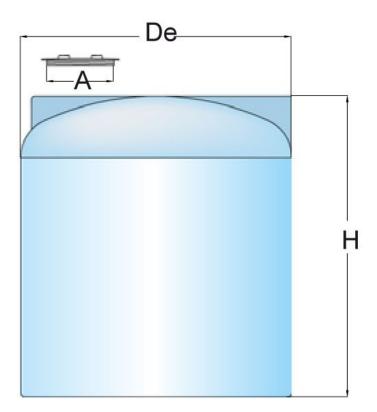

| Туре:                  | P 500  |
|------------------------|--------|
| Diameter:              | 970 mm |
| H dimensions - height: | 880 mm |
| De:                    | 970 mm |
| A dimensions:          | 310 mm |
| Tank volume:           | 500    |
| Inlet size:            | 310 mm |