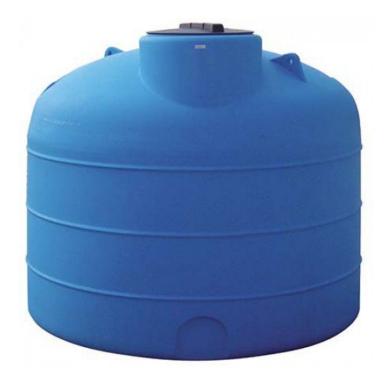

## **SURFACE TANKS SHIPPING P 500**

The tanks are suitable as containers for clean or service water under atmospheric pressure. They are lightweight, storable and easy to handle.

## **Construction characteristic**

- made of high-density non-toxic linear polyethylene
- have a monolithic construction without critical points

## **Usage**

• are suitable as reservoirs of pure or service water under atmospheric pressure

## **Technical parameters**

- are resistant to UV radiation, algae formation, temperature fluctuations, impact and chemicals
- resistant to temperatures up to 60°C
- they can be easily cleaned with conventional cleaning agents
- they are light, storable and easy to handle