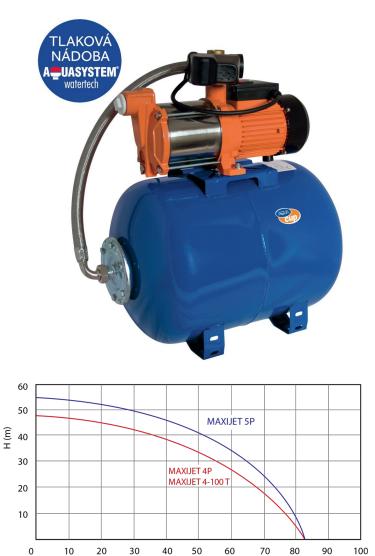

### Waterworks with a multistage pump suitable for pumping clean water without solid admixtures.

Q (l/min)

# FULL CONTROL MAXI - T 24

| Туре:               | 24          |
|---------------------|-------------|
| Power input:        | 1100 W      |
| Q max:              | 6000 l/h    |
| Head hight:         | 48 m        |
| Voltage:            | 400 V       |
| Weight:             | 20 kg       |
| A dimensions:       | 520 mm      |
| B dimensions:       | 500 mm      |
| C dimensions:       | 640 mm      |
| D dimensions:       | 360 mm      |
| DNA dimensions:     | 1"          |
| DNM dimensions:     | 1"          |
| Max. temperature:   | 40 °C       |
| ON/OFF Pressure:    | 2 - 3,5 bar |
| Tank volume:        | 24          |
| Suction height:     | 7 m         |
| Max. over pressure: | 6 bar       |