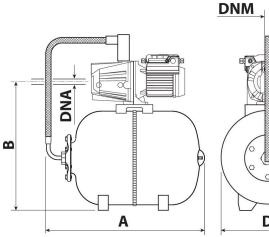

# FULL CONTROL MAXI - T 24

| Туре:               | 24          |
|---------------------|-------------|
| Power input:        | 1100 W      |
| Q max:              | 6000 l/h    |
| Head hight:         | 48 m        |
| Voltage:            | 400 V       |
| Weight:             | 20 kg       |
| A dimensions:       | 520 mm      |
| B dimensions:       | 500 mm      |
| C dimensions:       | 640 mm      |
| D dimensions:       | 360 mm      |
| DNA dimensions:     | 1"          |
| DNM dimensions:     | 1"          |
| Max. temperature:   | 40 °C       |
| ON/OFF Pressure:    | 2 - 3,5 bar |
| Tank volume:        | 24          |
| Suction height:     | 7 m         |
| Max. over pressure: | 6 bar       |