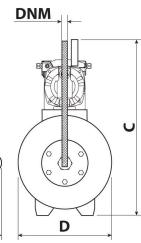

# FULL CONTROL MAXI - T 24

| Туре:               | 24          |
|---------------------|-------------|
| Power input:        | 1100 W      |
| Q max:              | 6000 l/h    |
| Head hight:         | 48 m        |
| Voltage:            | 400 V       |
| Weight:             | 20 kg       |
| A dimensions:       | 520 mm      |
| B dimensions:       | 500 mm      |
| C dimensions:       | 640 mm      |
| D dimensions:       | 360 mm      |
| DNA dimensions:     | 1"          |
| DNM dimensions:     | 1"          |
| Max. temperature:   | 40 °C       |
| ON/OFF Pressure:    | 2 - 3,5 bar |
| Tank volume:        | 24          |
| Suction height:     | 7 m         |
| Max. over pressure: | 6 bar       |